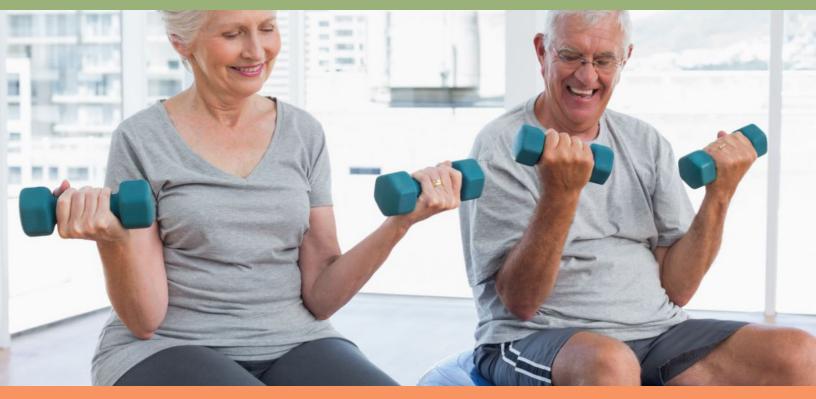

## STRONG BODIES

**BALANCE EXERCISES AND STRENGTH TRAINING FOR OLDER ADULTS** 

This weekly strength training class is designed for older adults. Each class includes a variety of exercises with both seated and standing options. Exercise regularly, meet new people and you can improve you mood, energy, sleep and your life!

## Tuesdays, Beginning April 16 9:30 - 10:00 AM Fitness Center Studio

\*Class is FREE with a Fitness Center membership \$5 drop-in fee for non-members

- Wear Comfortable Clothing
- Bring a water bottle to stay hydrated
- Exercise seated OR standing